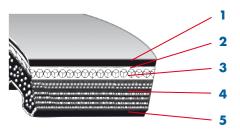

## **Application areas:**

Combine harvesters

- 1 Filler rubber
- 2 Tension cord
- 3 Cushion compound
- 4 Base compound
- 5 Moulded cog